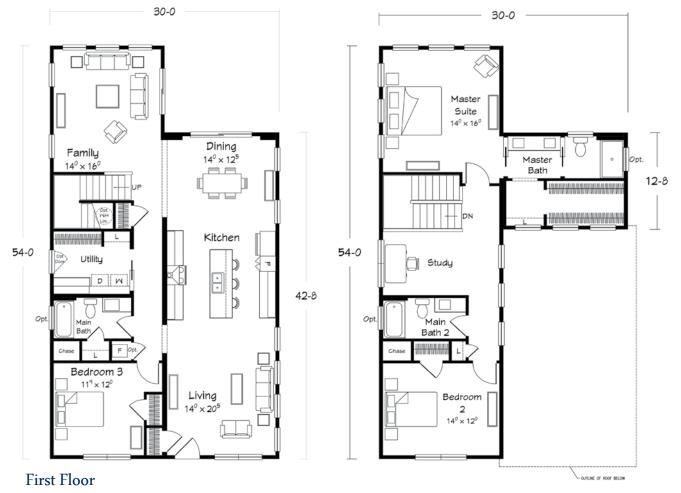

### Aries Two Story

3 bedrooms and 2.5 baths • 2,148 SQ. FT.

3/12/4.5/12 sawtooth roof pitch; vaulted ceilings in Living Room. Open loft style floorplan.

Custom Building Simplified

Artists renderings depict buildings as can be built on a typical site. Rendering may include optional or site installed features. Refer to Ritz-Craft's Modern Living Benchmark Series Specifications for standard included features.

# Aries Two Story

- 2-Story vaulted ceiling in Living Room
   Large galley style kitchen with island/bar
- Open floorplan with kitchen open to adjacent dining and living areas
- $\bullet$  All family areas face the rear yard

- Nicely sized bedrooms with plenty of closet space
- Large master bedroom with private bath featuring double bowl vanities, private toilet area and 60" shower base with tiled walls