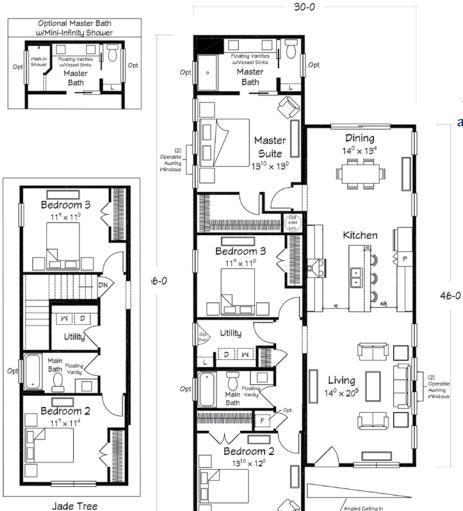

## Jade Tree Ranch

3 bedrooms and 2 baths 1,680 SQ. FT.

3/12/4.5/12 sawtooth roof pitch Angled ceilings in Living Room, Kitchen and Dining Room to add volume and style

Artists renderings depict buildings as can be built on a typical site. Rendering may include optional or site installed features. Refer to Ritz-Craft's Modern Living Benchmark Series Specifications for standard included features.

# Jade Tree Ranch

- Large galley style kitchen with island/bar
- Open floorplan with kitchen open to adjacent dining and living areas
- All family areas face the rear yard
- Angled ceiling with additional open wall cabinets on range side

- Nicely sized bedrooms with plenty of closet space
- Large master bedroom with private bath featuring double bowl vanities and 60" shower base with tiled walls
- Toilet/linen compartment with pocket door in master bath