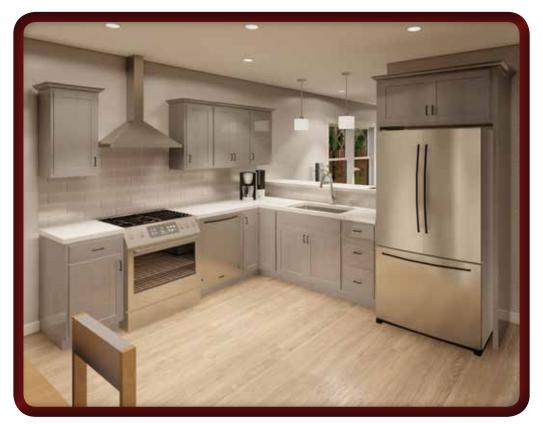

## Axios Two Story

- Large galley style kitchen with island/bar
- Open floorplan with kitchen open to adjacent dining and living areas
- Optional vaulted ceiling over Living Room

- Nicely sized bedrooms with plenty of closet space
- Large master bedroom with private bath featuring double bowl vanities and 60" shower base with tiled walls
- Toilet/linen compartment with pocket door in master bath

# Jasmine Two Story

- Large galley style kitchen with island/bar
- Open floorplan with kitchen open to adjacent dining and living areas
- Large family room with sliding patio door
- $\bullet$  All family areas face the rear yard

# Aries Two Story

- 2-Story vaulted ceiling in Living Room
   Large galley style kitchen with island/bar
- Open floorplan with kitchen open to adjacent dining and living areas
- $\bullet$  All family areas face the rear yard

# Jade Tree Ranch

- Large galley style kitchen with island/bar
- Open floorplan with kitchen open to adjacent dining and living areas
- All family areas face the rear yard
- Angled ceiling with additional open wall cabinets on range side

# ACCENT RANCH

- Angled ceilings throughout Living,
   Kitchen and Dining
- Large galley style kitchen with island/bar
- Open floorplan with kitchen open to adjacent dining and living areas
- $\bullet$  All family areas face the rear yard