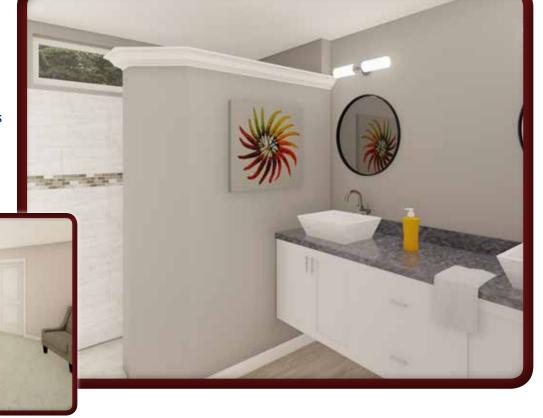

## Jade Tree Ranch

3 bedrooms and 2 baths 1,680 SQ. FT.

3/12/4.5/12 sawtooth roof pitch Angled ceilings in Living Room, Kitchen and Dining Room to add volume and style

Artists renderings depict buildings as can be built on a typical site. Rendering may include optional or site installed features. Refer to Ritz-Craft's Modern Living Benchmark Series Specifications for standard included features.

- Nicely sized bedrooms with plenty of closet space
- Large master bedroom with private bath featuring double bowl vanities and 60" shower base with tiled walls
- Toilet/linen compartment with pocket door in master bath