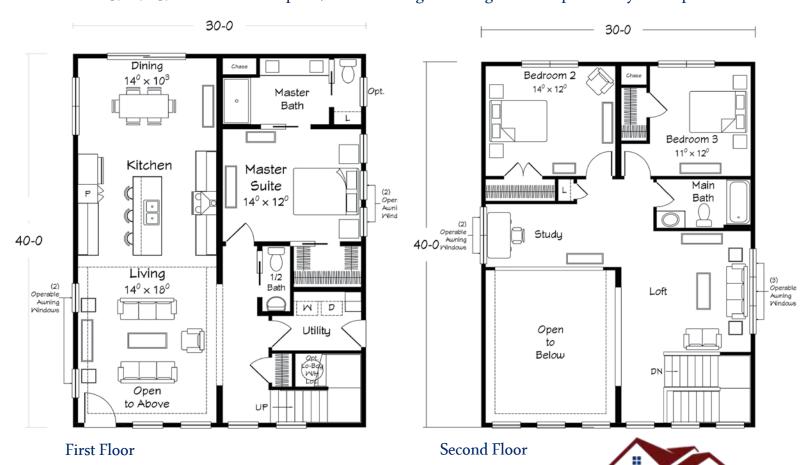

### Axios Two Story

Bedroom 2
14° × 10°

DN

Loft
14° × 14°

Bedroom
3
14° × 11²

3 bedrooms and 2.5 baths 1,860 SQ. FT. Shed Roof

Artists renderings depict buildings as can be built on a typical site. Rendering may include optional or site

## Axios Two Story

- Large galley style kitchen with island/bar
- Open floorplan with kitchen open to adjacent dining and living areas
- Optional vaulted ceiling over Living Room

- Nicely sized bedrooms with plenty of closet space
- Large master bedroom with private bath featuring double bowl vanities and 60" shower base with tiled walls
- Toilet/linen compartment with pocket door in master bath