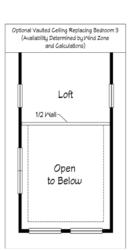

### Axios Two Story

Bedroom 2
14° × 10°

DN

Loft
14° × 14°

Bedroom
3
14° × 11²

3 bedrooms and 2.5 baths 1,860 SQ. FT. Shed Roof

Artists renderings depict buildings as can be built on a typical site. Rendering may include optional or site