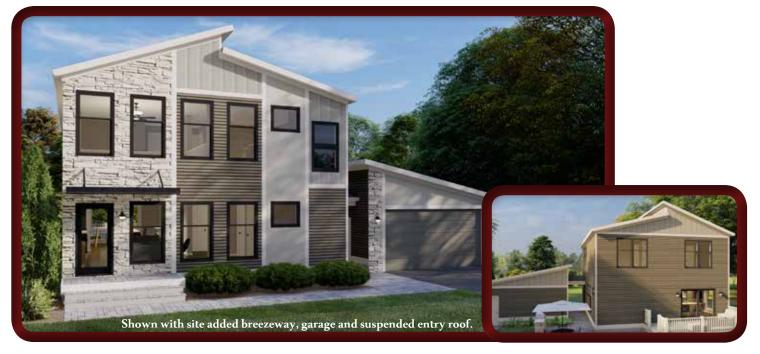

### Axios Two Story

Bedroom 2
14° × 10°

DN

Loft
14° × 14°

Bedroom
3
14° × 11²

3 bedrooms and 2.5 baths 1,860 SQ. FT. Shed Roof

Artists renderings depict buildings as can be built on a typical site. Rendering may include optional or site

installed features. Refer to Ritz-Craft's Modern Living Benchmark Series Specifications for standard included features.