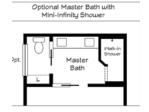

## Axios Two Story

- Large galley style kitchen with island/bar
- Open floorplan with kitchen open to adjacent dining and living areas
- Optional vaulted ceiling over Living Room

- Nicely sized bedrooms with plenty of closet space
- Large master bedroom with private bath featuring double bowl vanities and 60" shower base with tiled walls
- Toilet/linen compartment with pocket door in master bath