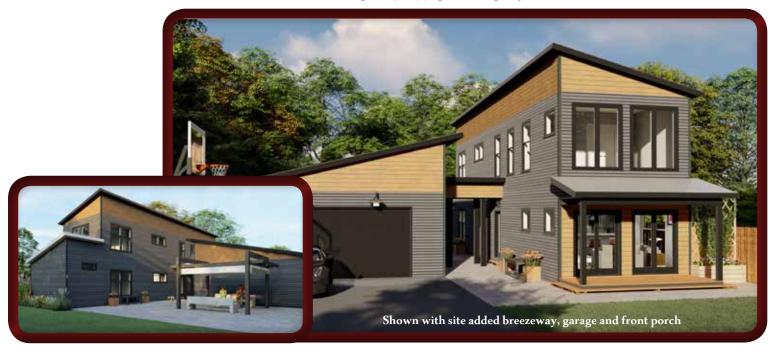

### Aries Two Story

3 bedrooms and 2.5 baths • 2,148 SQ. FT.

3/12/4.5/12 sawtooth roof pitch; vaulted ceilings in Living Room. Open loft style floorplan.

Custom Building Simplified

Artists renderings depict buildings as can be built on a typical site. Rendering may include optional or site installed features. Refer to Ritz-Craft's Modern Living Benchmark Series Specifications for standard included features.

# Aries Two Story

- 2-Story vaulted ceiling in Living Room
   Large galley style kitchen with island/bar
- Open floorplan with kitchen open to adjacent dining and living areas
- $\bullet$  All family areas face the rear yard

- Nicely sized bedrooms with plenty of closet space
- Large master bedroom with private bath featuring double bowl vanities, private toilet area and 60" shower base with tiled walls