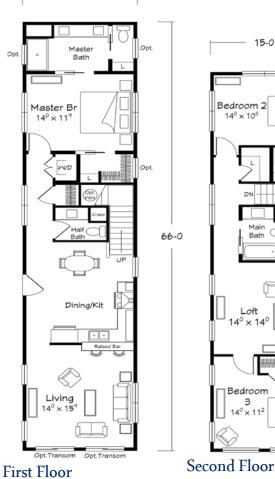

### Axios Two Story

Bedroom 2
14° × 10°

DN

Loft
14° × 14°

Bedroom
3
14° × 11²

3 bedrooms and 2.5 baths 1,860 SQ. FT. Shed Roof

Artists renderings depict buildings as can be built on a typical site. Rendering may include optional or site

## Axios Two Story

- Large galley style kitchen with island/bar
- Open floorplan with kitchen open to adjacent dining and living areas
- Optional vaulted ceiling over Living Room

- Nicely sized bedrooms with plenty of closet space
- Large master bedroom with private bath featuring double bowl vanities and 60" shower base with tiled walls
- Toilet/linen compartment with pocket door in master bath