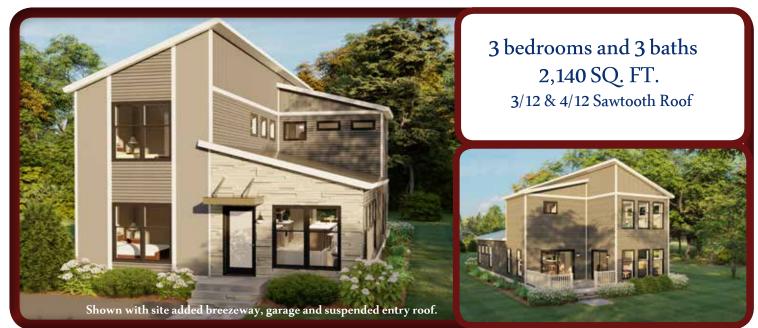

### Aries Two Story

3 bedrooms and 2.5 baths • 2,148 SQ. FT.

3/12/4.5/12 sawtooth roof pitch; vaulted ceilings in Living Room. Open loft style floorplan.

Custom Building Simplified

Artists renderings depict buildings as can be built on a typical site. Rendering may include optional or site installed features. Refer to Ritz-Craft's Modern Living Benchmark Series Specifications for standard included features.