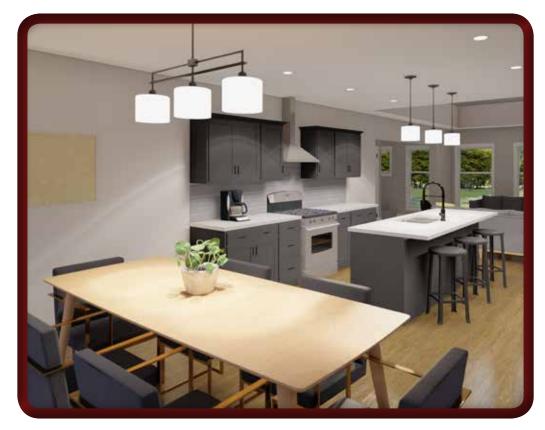

## Axios Two Story

- Large galley style kitchen with island/bar
- Open floorplan with kitchen open to adjacent dining and living areas
- Optional vaulted ceiling over Living Room

- Nicely sized bedrooms with plenty of closet space
- Large master bedroom with private bath featuring double bowl vanities and 60" shower base with tiled walls
- Toilet/linen compartment with pocket door in master bath