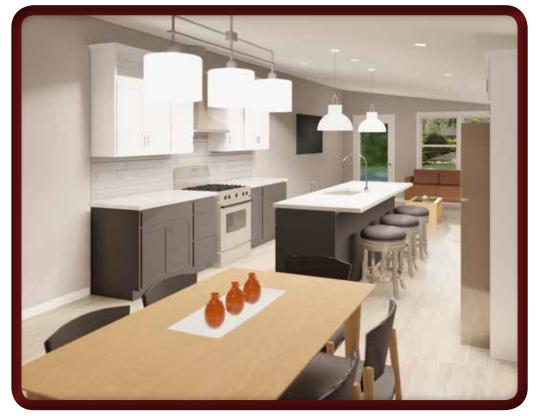

## Jade Tree Ranch

3 bedrooms and 2 baths 1,680 SQ. FT.

3/12/4.5/12 sawtooth roof pitch Angled ceilings in Living Room, Kitchen and Dining Room to add volume and style

Artists renderings depict buildings as can be built on a typical site. Rendering may include optional or site installed features. Refer to Ritz-Craft's Modern Living Benchmark Series Specifications for standard included features.

# Jade Tree Ranch

- Large galley style kitchen with island/bar
- Open floorplan with kitchen open to adjacent dining and living areas
- All family areas face the rear yard
- Angled ceiling with additional open wall cabinets on range side