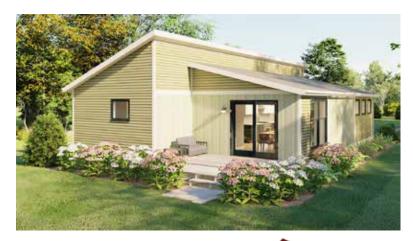

## Jade Tree Ranch

3 bedrooms and 2 baths 1,680 SQ. FT.

3/12/4.5/12 sawtooth roof pitch Angled ceilings in Living Room, Kitchen and Dining Room to add volume and style

Artists renderings depict buildings as can be built on a typical site. Rendering may include optional or site installed features. Refer to Ritz-Craft's Modern Living Benchmark Series Specifications for standard included features.

# Jade Tree Ranch

- Large galley style kitchen with island/bar
- Open floorplan with kitchen open to adjacent dining and living areas
- All family areas face the rear yard
- Angled ceiling with additional open wall cabinets on range side