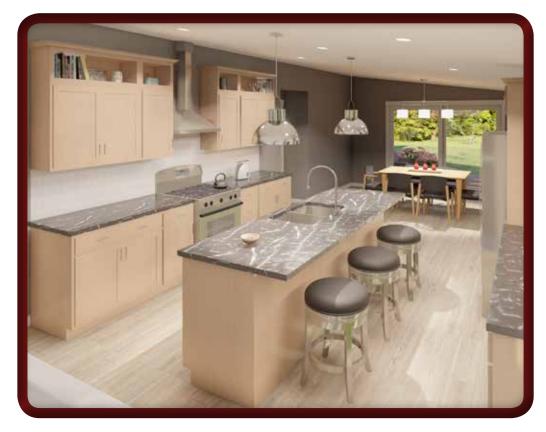

## Jade Tree Ranch

3 bedrooms and 2 baths 1,680 SQ. FT.

3/12/4.5/12 sawtooth roof pitch Angled ceilings in Living Room, Kitchen and Dining Room to add volume and style

Artists renderings depict buildings as can be built on a typical site. Rendering may include optional or site installed features. Refer to Ritz-Craft's Modern Living Benchmark Series Specifications for standard included features.

# Jade Tree Ranch

- Large galley style kitchen with island/bar
- Open floorplan with kitchen open to adjacent dining and living areas
- All family areas face the rear yard
- Angled ceiling with additional open wall cabinets on range side