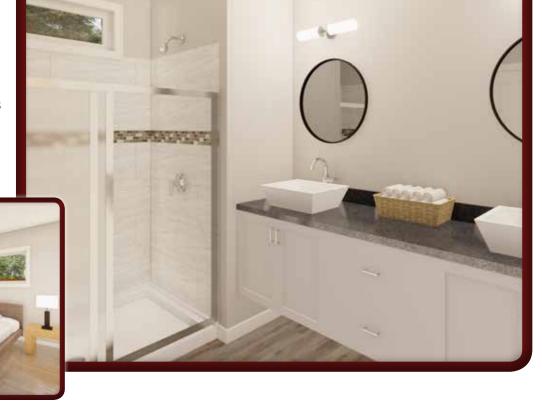

## Axios Two Story

- Large galley style kitchen with island/bar
- Open floorplan with kitchen open to adjacent dining and living areas
- Optional vaulted ceiling over Living Room

- Nicely sized bedrooms with plenty of closet space
- Large master bedroom with private bath featuring double bowl vanities and 60" shower base with tiled walls
- Toilet/linen compartment with pocket door in master bath

- Three full baths
- Nicely sized bedrooms with plenty of closet space
- Large master bedroom with private bath featuring double bowl vanities, private toilet area and 60" shower base with tiled walls
- Upper level study

- Nicely sized bedrooms with plenty of closet space
- Large master bedroom with private bath featuring double bowl vanities, private toilet area and 60" shower base with tiled walls

- Nicely sized bedrooms with plenty of closet space
- Large master bedroom with private bath featuring double bowl vanities and 60" shower base with tiled walls
- Toilet/linen compartment with pocket door in master bath

- Nicely sized bedrooms with plenty of closet space
- Large master bedroom with private bath featuring double bowl vanities and compartmented toilet/shower
- 60" shower base with tiled walls in master bath