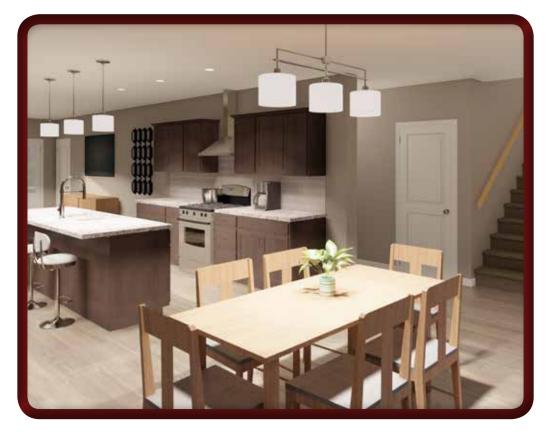

## Axios Two Story

- Large galley style kitchen with island/bar
- Open floorplan with kitchen open to adjacent dining and living areas
- Optional vaulted ceiling over Living Room

- Nicely sized bedrooms with plenty of closet space
- Large master bedroom with private bath featuring double bowl vanities and 60" shower base with tiled walls
- Toilet/linen compartment with pocket door in master bath