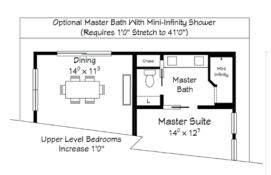

# Dining 10<sup>1</sup> x 12<sup>3</sup> Waster Suite 13<sup>10</sup> x 12<sup>6</sup> Kitchen Main Bath Auring Windrus Bedroom 3/Office 8<sup>5</sup> x 11<sup>0</sup> Cpt 13<sup>10</sup> x 10<sup>0</sup> Bedroom 2 13<sup>10</sup> x 10<sup>0</sup> Bedroom 2 13<sup>10</sup> x 10<sup>0</sup>