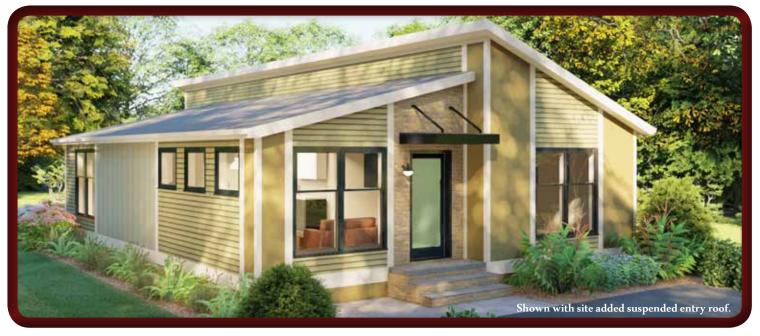

## Jade Tree Ranch

3 bedrooms and 2 baths 1,680 SQ. FT.

3/12/4.5/12 sawtooth roof pitch Angled ceilings in Living Room, Kitchen and Dining Room to add volume and style

Artists renderings depict buildings as can be built on a typical site. Rendering may include optional or site installed features. Refer to Ritz-Craft's Modern Living Benchmark Series Specifications for standard included features.

Basement Option