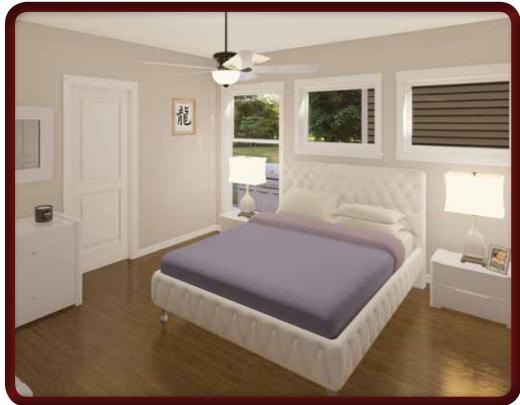

## Axios Two Story

- Large galley style kitchen with island/bar
- Open floorplan with kitchen open to adjacent dining and living areas
- Optional vaulted ceiling over Living Room

- Nicely sized bedrooms with plenty of closet space
- Large master bedroom with private bath featuring double bowl vanities and 60" shower base with tiled walls
- Toilet/linen compartment with pocket door in master bath