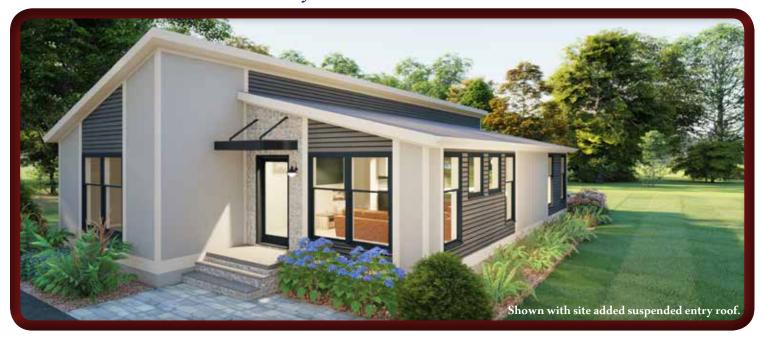

## Jade Tree Ranch

3 bedrooms and 2 baths 1,680 SQ. FT.

3/12/4.5/12 sawtooth roof pitch Angled ceilings in Living Room, Kitchen and Dining Room to add volume and style

Artists renderings depict buildings as can be built on a typical site. Rendering may include optional or site installed features. Refer to Ritz-Craft's Modern Living Benchmark Series Specifications for standard included features.